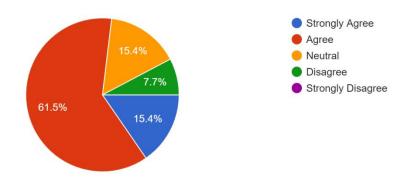

7. Career-orientation of the curriculum and development of various job-oriented skills in students. <sup>13 responses</sup>

8. Relevance of the knowledge and skills gained through curriculum to your present job 13 responses