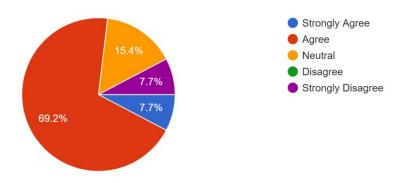

13 responses

4. How do you rate the activities organized by the college for your overall development when you were a student.

13 responses

5. Course workload was appropriate

13 responses

6. Do you feel that enough academic flexibility is embedded in the curriculum which provides opportunities to students to pursue their interests and needs?13 responses