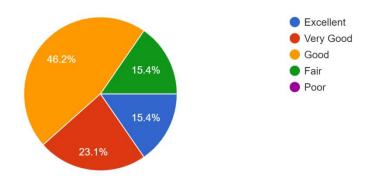

7. Career-orientation of the curriculum and development of various job-oriented skills in students. <sup>13 responses</sup>

8. Relevance of the knowledge and skills gained through curriculum to your present job 13 responses