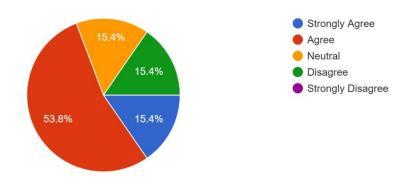

13 responses

4. How do you rate the activities organized by the college for your overall development when you were a student.

13 responses

5. Course workload was appropriate

13 responses

6. Do you feel that enough academic flexibility is embedded in the curriculum which provides opportunities to students to pursue their interests and needs?13 responses