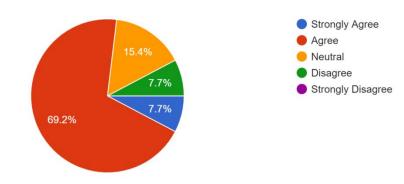

13 responses

4. How do you rate the activities organized by the college for your overall development when you were a student.

13 responses

5. Course workload was appropriate

13 responses

6. Do you feel that enough academic flexibility is embedded in the curriculum which provides opportunities to students to pursue their interests and needs?13 responses