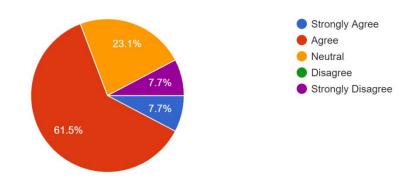

13 responses

4. How do you rate the activities organized by the college for your overall development when you were a student.

13 responses

5. Course workload was appropriate

13 responses

6. Do you feel that enough academic flexibility is embedded in the curriculum which provides opportunities to students to pursue their interests and needs?13 responses