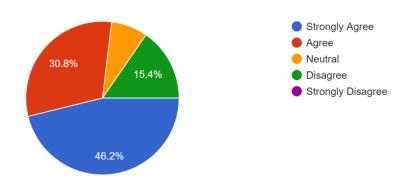

## 13 responses

2. Actively participating in various activities and contributing towards development of the college 13 responses

3. How do you rate the effectiveness of the curriculum in developing innovative and creative thinking