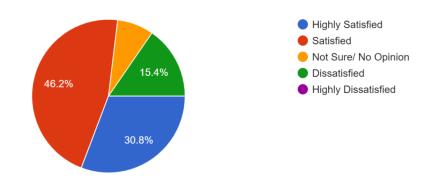

13 responses

4. How do you rate the activities organized by the college for your overall development when you were a student.

13 responses

5. Course workload was appropriate

13 responses

6. Do you feel that enough academic flexibility is embedded in the curriculum which provides opportunities to students to pursue their interests and needs?13 responses