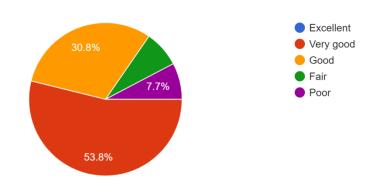

13 responses

4. How do you rate the activities organized by the college for your overall development when you were a student.

13 responses

5. Course workload was appropriate

13 responses

6. Do you feel that enough academic flexibility is embedded in the curriculum which provides opportunities to students to pursue their interests and needs?13 responses