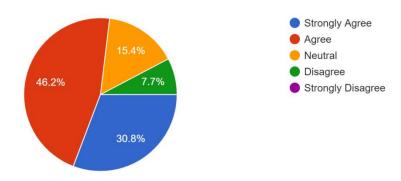

13 responses

4. How do you rate the activities organized by the college for your overall development when you were a student.

13 responses

5. Course workload was appropriate

13 responses

6. Do you feel that enough academic flexibility is embedded in the curriculum which provides opportunities to students to pursue their interests and needs?13 responses