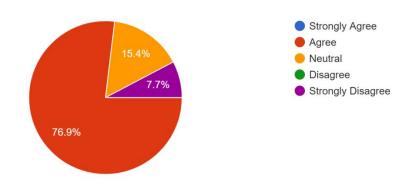

13 responses

4. How do you rate the activities organized by the college for your overall development when you were a student.

13 responses

5. Course workload was appropriate

13 responses

6. Do you feel that enough academic flexibility is embedded in the curriculum which provides opportunities to students to pursue their interests and needs?13 responses