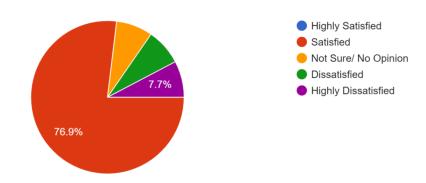

7. Career-orientation of the curriculum and development of various job-oriented skills in students. <sup>13 responses</sup>

8. Relevance of the knowledge and skills gained through curriculum to your present job 13 responses