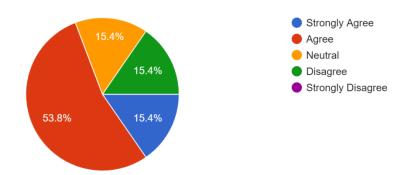

7. Career-orientation of the curriculum and development of various job-oriented skills in students. <sup>13 responses</sup>

8. Relevance of the knowledge and skills gained through curriculum to your present job 13 responses